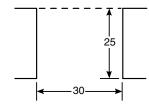

## **Counter Cutout Dimensions (in inches)**

If you are NOT using the optional Filler or Backguard:

If you are using the optional Filler or Backguard:

**Specification Created 4/04** 

230126

You must use the rear filler strip kit shipped with the range or the optional accessory backguard (JXS31, JXS32, JXS33, JXS34) when installing these ranges.